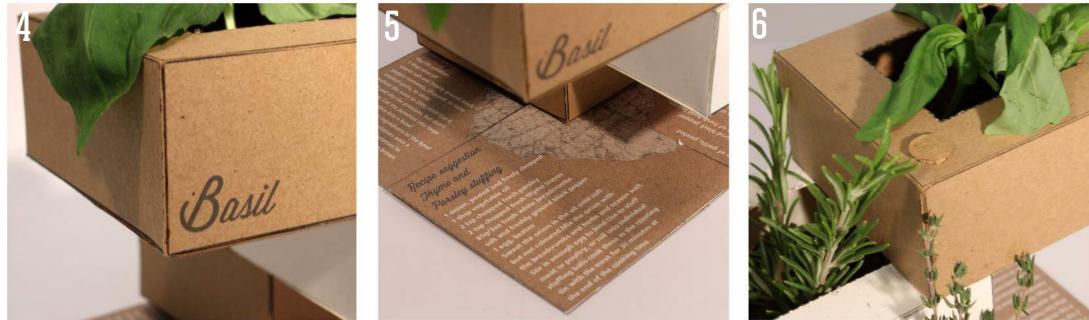

- Below images
- 1 Sleeve removed.
- 2 Box graphics.
- 3 Soil packet
- 4 Printed herb names.
- 5 Support/ recipe cards
- 6 Centre rod.
- 7 Sleeve graphics

Step by Step Guide to healthy herbs. 1. Remove outer sleeve. 2. Place pots and base plate in stable position 3. Partially tear open pot lids. 4. Poke seeds into the soil then water. 5. Close over lids and wait for until the first leaves sprout. 6. Tear off lids and place the pots in sunlight 7. Water regularly, but not too much.