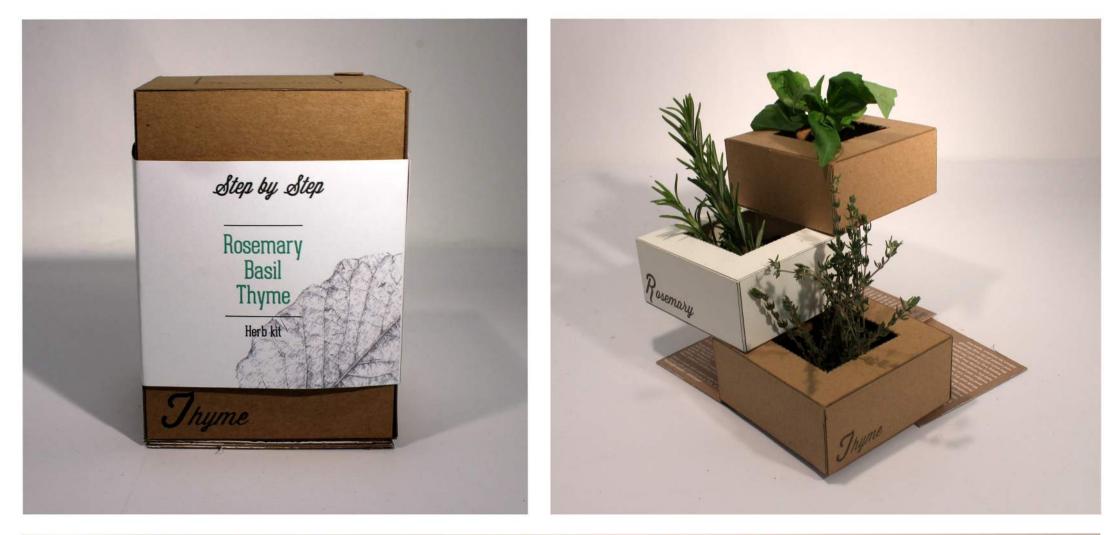

## Starpack Grow Your Own Herb Kit

This Herb kit packaging design uses a unique structure to create an attractive and space efficient solution for a home herb kit. The product will be sold with a card sleeve to secure the boxes in place. Everything required to grow the herbs, such as soil and seeds, are stored inside their own box. Perforated holes make the lids easy to pop open to gain access to the contents and begin the step by step guide to growing your own herbs.

- Below images
- 1 Sleeve removed.
- 2 Box graphics.
- 3 Soil packet
- 4 Printed herb names.
- 5 Support/ recipe cards
- 6 Centre rod.
- 7 Sleeve graphics

Step by Step Guide to healthy herbs. 1. Remove outer sleeve. 2. Place pots and base plate in stable position 3. Partially tear open pot lids. 4. Poke seeds into the soil then water. 5. Close over lids and wait for until the first leaves sprout. 6. Tear off lids and place the pots in sunlight 7. Water regularly, but not too much.