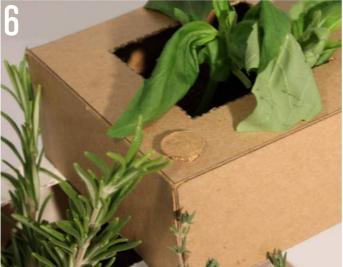

- Below images
- 1 Sleeve removed.
- 2 Box graphics.
- 3 Soil packet
- 4 Printed herb names.
- 5 Support/ recipe cards
- 6 Centre rod.
- 7 Sleeve graphics

Step by Step Guide to healthy herbs. 1. Remove outer sleeve. 2. Place pots and base plate in stable position 3. Partially tear open pot lids. 4. Poke seeds into the soil then water. 5. Close over lids and wait for until the first leaves sprout. 6. Tear off lids and place the pots in sunlight 7. Water regularly, but not too much.