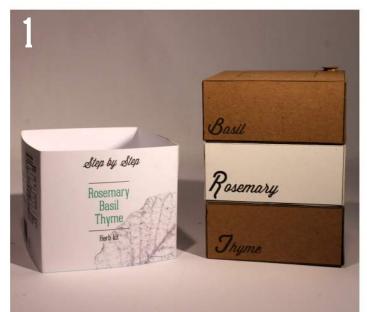

- Below images
- 1 Sleeve removed.
- 2 Box graphics.
- 3 Soil packet
- 4 Printed herb names.
- 5 Support/ recipe cards
- 6 Centre rod.
- 7 Sleeve graphics

Step by Step Guide to healthy herbs. 1. Remove outer sleeve. 2. Place pots and base plate in stable position 3. Partially tear open pot lids. 4. Poke seeds into the soil then water. 5. Close over lids and wait for until the first leaves sprout. 6. Tear off lids and place the pots in sunlight 7. Water regularly, but not too much.