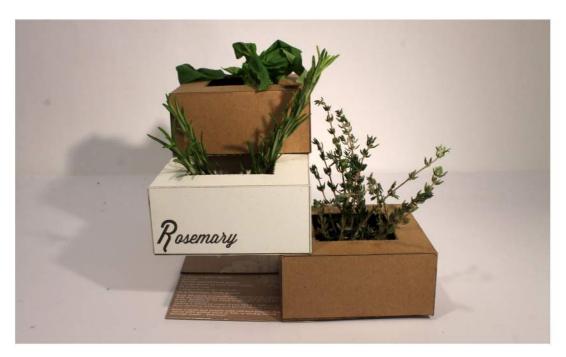

## Starpack Grow Your Own Herb Kit

This Herb kit packaging design uses a unique structure to create an attractive and space efficient solution for a home herb kit. The product will be sold with a card sleeve to secure the boxes in place. Everything required to grow the herbs, such as soil and seeds, are stored inside their own box. Perforated holes make the lids easy to pop open to gain access to the contents and begin the step by step guide to growing your own herbs.

- Below images
- 1 Sleeve removed.
- 2 Box graphics.
- 3 Soil packet
- 4 Printed herb names.
- 5 Support/ recipe cards
- 6 Centre rod.
- 7 Sleeve graphics

Step by Step Guide to healthy herbs. 1. Remove outer sleeve. 2. Place pots and base plate in stable position 3. Partially tear open pot lids. 4. Poke seeds into the soil then water. 5. Close over lids and wait for until the first leaves sprout. 6. Tear off lids and place the pots in sunlight 7. Water regularly, but not too much.

7

Step by Step

Contents 3 x plants pots 3 x soil packets 1 x sachet of rosemary seeds 1x sachet of basil seeds 1 x sachet of thyme seeds. 3 x recipe cards/ base supports.

| Amount                         |         | % Daily Value |  |
|--------------------------------|---------|---------------|--|
| Calories 120                   |         |               |  |
| Fat 10 g                       |         | 15 %          |  |
| Saturated 6 g<br>+ Trans 0.3 g |         | 32 %          |  |
| Cholesterol 30                 | mg      |               |  |
| Sodium 250 mg                  |         | 10 %          |  |
| Carbohydrate                   | 1 g     | 0 %           |  |
| Fibre 0 g                      |         | 0 %           |  |
| Sugars 0 g                     |         |               |  |
| Protein 7 g                    |         |               |  |
| Vitamin A 10 %                 | Vitamin | C 0%          |  |
| Calcium 15 %                   | Iron    | 0 %           |  |