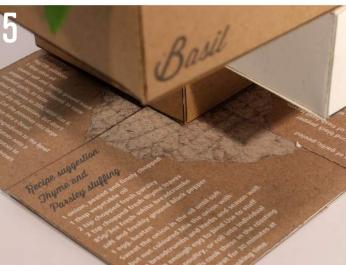

- Below images
- 1 Sleeve removed.
- 2 Box graphics.
- 3 Soil packet
- 4 Printed herb names.
- 5 Support/ recipe cards
- 6 Centre rod.
- 7 Sleeve graphics

Step by Step Guide to healthy herbs. 1. Remove outer sleeve. 2. Place pots and base plate in stable position 3. Partially tear open pot lids. 4. Poke seeds into the soil then water. 5. Close over lids and wait for until the first leaves sprout. 6. Tear off lids and place the pots in sunlight 7. Water regularly, but not too much.