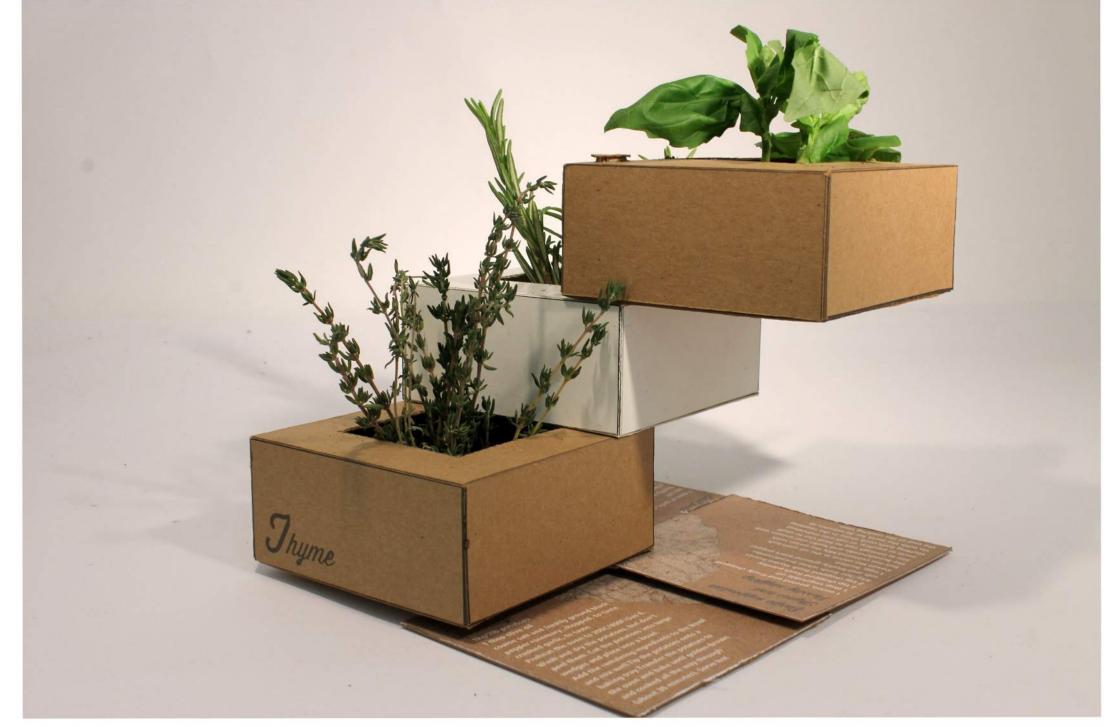

## Details and Branding.

To the right is a dimensional diagram of the box net. Three of these nets are assembled then stacked on top of one another. A 10mm diameter dowling rod with a length of 130mm fixes the boxes together through the circular holes in each box. The boxes are then able to rotate around this rod. The rod is secured in place with a circular plate on its top surface and three support cards on its bottom. These are used to stabilise the structure when the kit is opened out in use.

- Below images
- 1 Sleeve removed.
- 2 Box graphics.
- 3 Soil packet
- 4 Printed herb names.
- 5 Support/ recipe cards
- 6 Centre rod.
- 7 Sleeve graphics

Step by Step Guide to healthy herbs. 1. Remove outer sleeve. 2. Place pots and base plate in stable position 3. Partially tear open pot lids. 4. Poke seeds into the soil then water. 5. Close over lids and wait for until the first leaves sprout. 6. Tear off lids and place the pots in sunlight 7. Water regularly, but not too much.