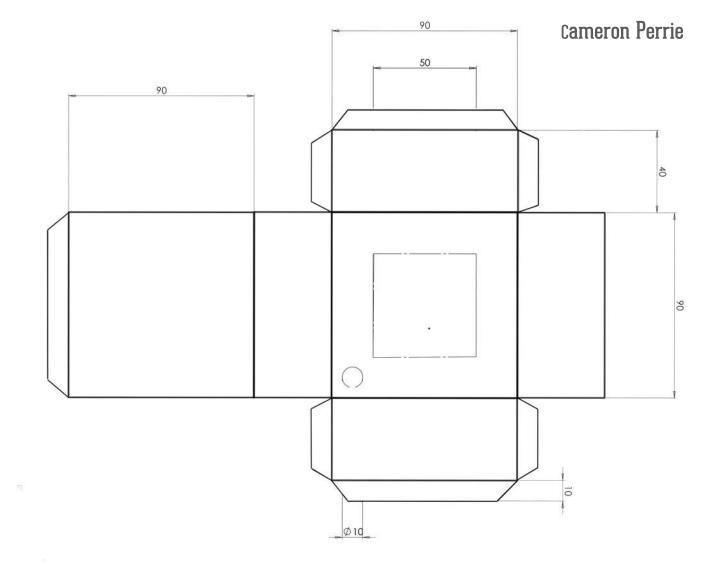

## Details and Branding.

To the right is a dimensional diagram of the box net. Three of these nets are assembled then stacked on top of one another. A 10mm diameter dowling rod with a length of 130mm fixes the boxes together through the circular holes in each box. The boxes are then able to rotate around this rod. The rod is secured in place with a circular plate on its top surface and three support cards on its bottom. These are used to stabilise the structure when the kit is opened out in use.