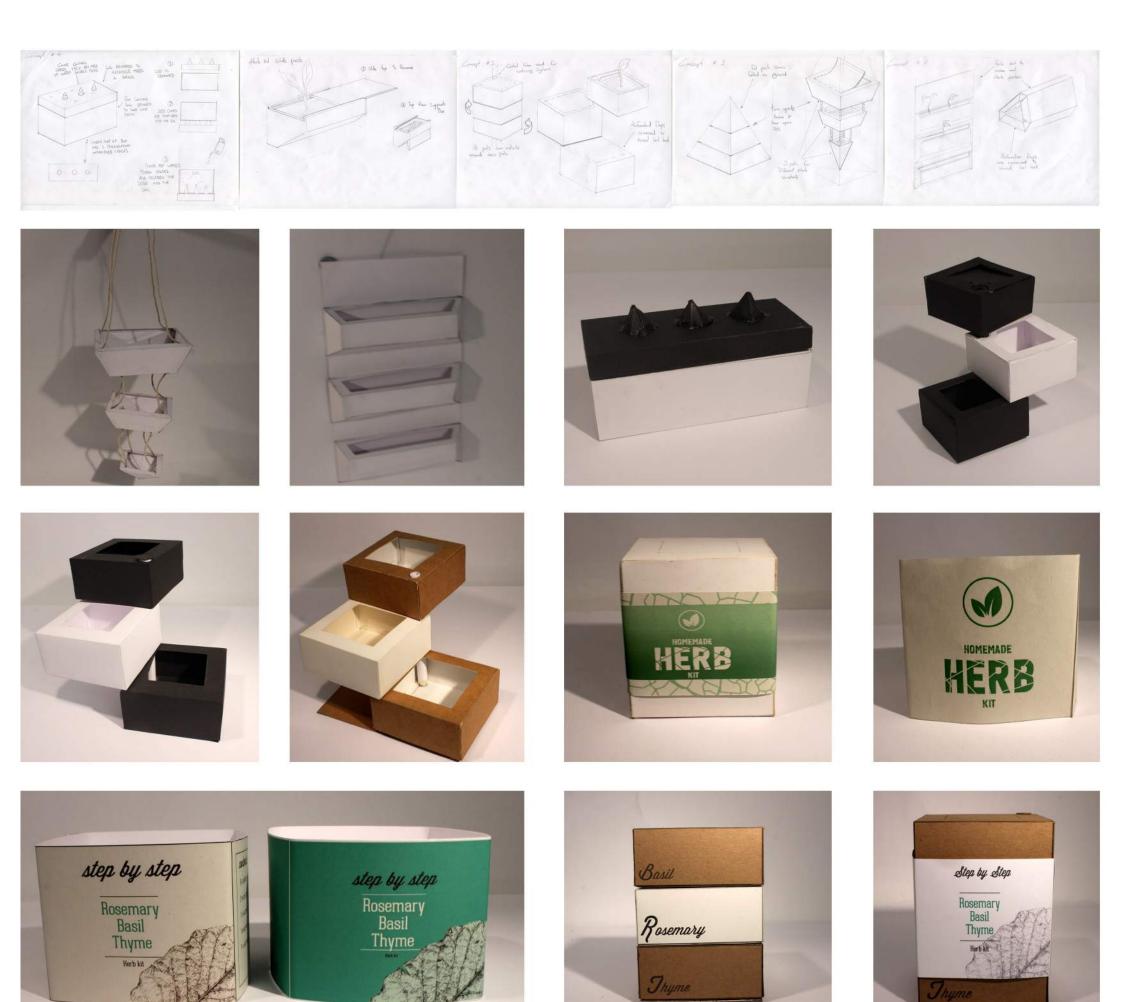

---------|---------------|--|
| Calories 120                   |         |               |  |
| Fat 10 g                       |         | 15 %          |  |
| Saturated 6 g<br>+ Trans 0.3 g |         | 32 %          |  |
| Cholesterol 30                 | mg      |               |  |
| Sodium 250 mg                  |         | 10 %          |  |
| Carbohydrate                   | 1 g     | 0 %           |  |
| Fibre 0 g                      |         | 0 %           |  |
| Sugars 0 g                     |         |               |  |
| Protein 7 g                    |         |               |  |
| Vitamin A 10 %                 | Vitamin | C 0%          |  |
| Calcium 15 %                   | Iron    | 0 %           |  |



Step by Step

## Starpack Grow Your Own Herb Kit Development.



**Cameron Perrie**