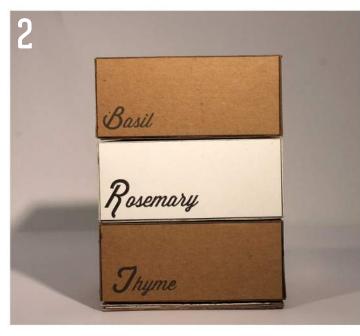

- Below images
- 1 Sleeve removed.
- 2 Box graphics.
- 3 Soil packet
- 4 Printed herb names.
- 5 Support/ recipe cards
- 6 Centre rod.
- 7 Sleeve graphics

Step by Step Guide to healthy herbs. 1. Remove outer sleeve. 2. Place pots and base plate in stable position 3. Partially tear open pot lids. 4. Poke seeds into the soil then water. 5. Close over lids and wait for until the first leaves sprout. 6. Tear off lids and place the pots in sunlight 7. Water regularly, but not too much.