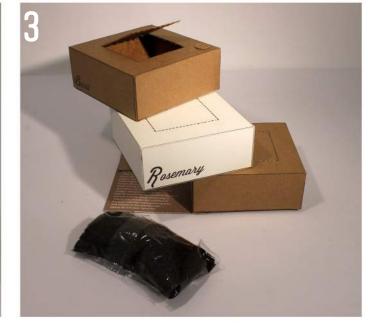

- Below images
- 1 Sleeve removed.
- 2 Box graphics.
- 3 Soil packet
- 4 Printed herb names.
- 5 Support/ recipe cards
- 6 Centre rod.
- 7 Sleeve graphics

Step by Step Guide to healthy herbs. 1. Remove outer sleeve. 2. Place pots and base plate in stable position 3. Partially tear open pot lids. 4. Poke seeds into the soil then water. 5. Close over lids and wait for until the first leaves sprout. 6. Tear off lids and place the pots in sunlight 7. Water regularly, but not too much.

7

Step by Step

Contents 3 x plants pots 3 x soil packets 1 x sachet of rosemary seeds 1x sachet of basil seeds 1 x sachet of thyme seeds. 3 x recipe cards/ base supports.

| Amount                         |         | % Daily Value |  |
|--------------------------------|---------|---------------|--|
| Calories 120                   |         |               |  |
| Fat 10 g                       |         | 15 %          |  |
| Saturated 6 g<br>+ Trans 0.3 g |         | 32 %          |  |
| Cholesterol 30                 | mg      |               |  |
| Sodium 250 mg                  |         | 10 %          |  |
| Carbohydrate                   | 1 g     | 0 %           |  |
| Fibre 0 g                      |         | 0 %           |  |
| Sugars 0 g                     |         |               |  |
| Protein 7 g                    |         |               |  |
| Vitamin A 10 %                 | Vitamin | C 0%          |  |
| Calcium 15 %                   | Iron    | 0 %           |  |