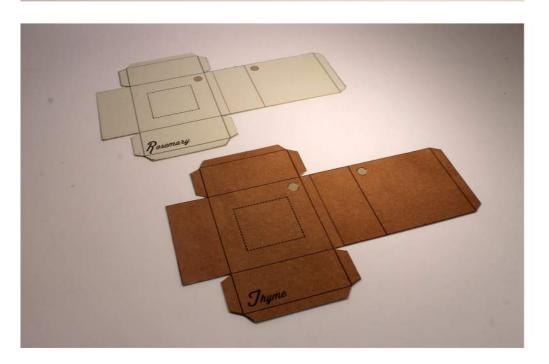

## Details and Branding.

To the right is a dimensional diagram of the box net. Three of these nets are assembled then stacked on top of one another. A 10mm diameter dowling rod with a length of 130mm fixes the boxes together through the circular holes in each box. The boxes are then able to rotate around this rod. The rod is secured in place with a circular plate on its top surface and three support cards on its bottom. These are used to stabilise the structure when the kit is opened out in use.

- Below images
- 1 Sleeve removed.
- 2 Box graphics.
- 3 Soil packet
- 4 Printed herb names.
- 5 Support/ recipe cards
- 6 Centre rod.
- 7 Sleeve graphics

Step by Step Guide to healthy herbs. 1. Remove outer sleeve. 2. Place pots and base plate in stable position 3. Partially tear open pot lids. 4. Poke seeds into the soil then water. 5. Close over lids and wait for until the first leaves sprout. 6. Tear off lids and place the pots in sunlight 7. Water regularly, but not too much.