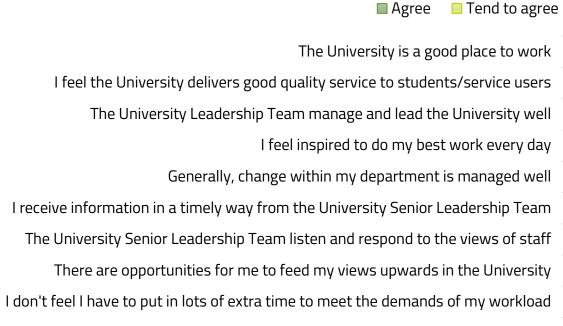

## **Monthly Pulse Survey**

## November 2018 Results

■ Tend to disagree

Disagree

No opinion