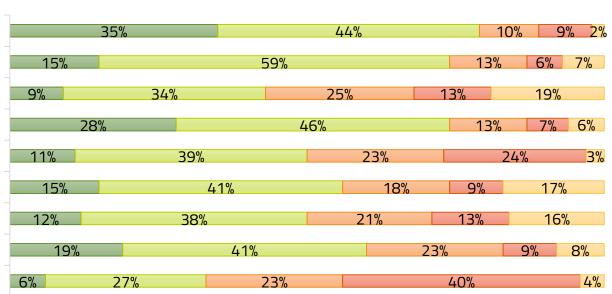

| Number of questionnaires distributed | 215 |
|--------------------------------------|-----|
| Number of questionnaires completed   | 101 |
| Response Rate                        | 47% |

## **Monthly Pulse Survey**



## November 2018 Results

■ Tend to disagree

Disagree





No opinion

## Some of the things you said

I choose not to put in a lot of extra time because this gives the impression the team are coping with the workload, when really we aren't.

My team and my colleagues are excellent.

I feel we don't do enough in terms of recognition throughout the year.

The University need to have a 'bottom up' approach and encourage, listen and deliver on ideas presented from front line staff.

I feel the University acts fairly regardless of ethnic background, gender, religion, belief, sexual orientation, disability, marriage/civil partnership, pregnancy/maternity or age.