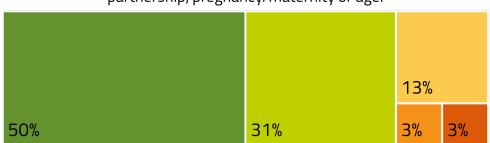

I feel we don't do enough in terms of recognition throughout the year.

The University need to have a 'bottom up' approach and encourage, listen and deliver on ideas presented from front line staff.

I feel the University acts fairly regardless of ethnic background, gender, religion, belief, sexual orientation, disability, marriage/civil partnership, pregnancy/maternity or age.