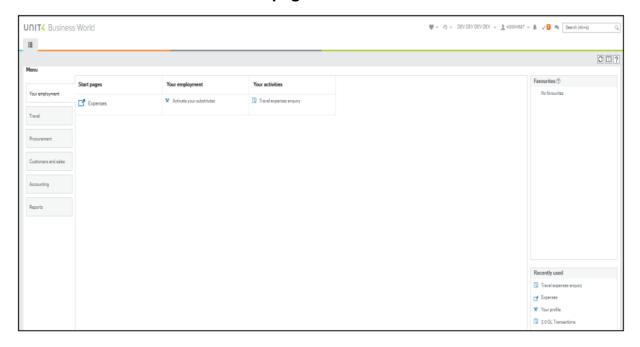

• You will be taken to the **Unit 4 ERP page**:

• From the Unit 4 ERP homepage you can perform all the tasks you need to within Agresso.

Full guidance can be found on the Agresso SharePoint site.