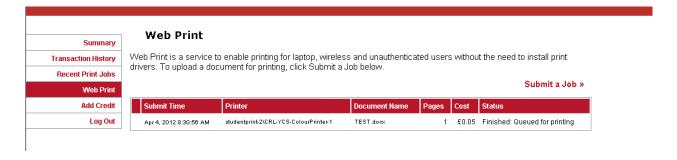

Your document will be submitted for printing:

9. After a moment or two your document will be printed:

10. Once you are finished, log out of web print by clicking on the Log Out button: