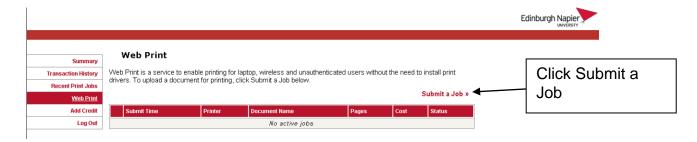

The Summary page will open.

3. To print your document click on Web Print:

4. Then click on the **Submit a Job** link on the right hand side:

5. Select the printer you wish to print to, then click on: 2. Print Options and Account Selections: