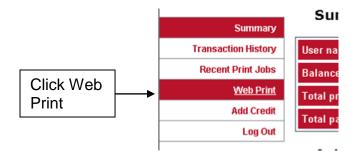

The Summary page will open.

3. To print your document click on Web Print:

4. Then click on the **Submit a Job** link on the right hand side:

5. Select the printer you wish to print to, then click on: 2. Print Options and Account Selections: