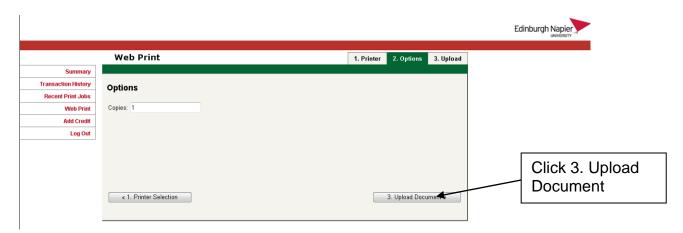

6. Click on 3. Upload Document:

7. Click on **Browse** to select the document that you want to print. You can also see from the screenshot below that you can only print certain types of documents.

Once you have selected your file click **Upload & Complete**: