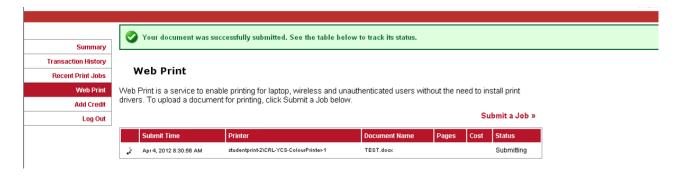

Your document will be submitted for printing:

9. After a moment or two your document will be printed:

10. Once you are finished, log out of web print by clicking on the Log Out button: