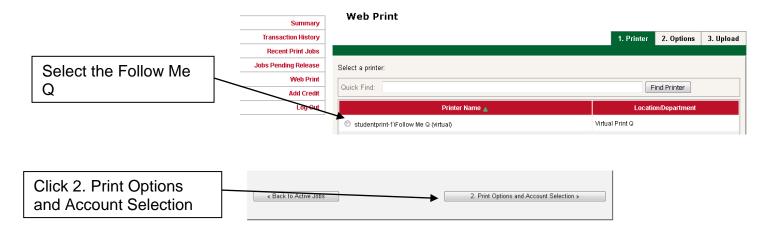

The Summary page will open.

3. To print your document click on Web Print:

4. Then click on the **Submit a Job** link on the right hand side:

5. Select the printer you wish to print to, then click on: 2. Print Options and Account Selections: