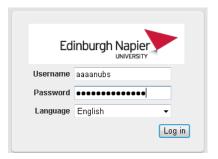

## To print from Wireless Service:

- Open your web browser of choice and go to: <a href="https://studentprint-1.napier.ac.uk:9192/user">https://studentprint-1.napier.ac.uk:9192/user</a>
- 2. You will be asked to log in, log in using your network **username (matriculation number)** and **password**: