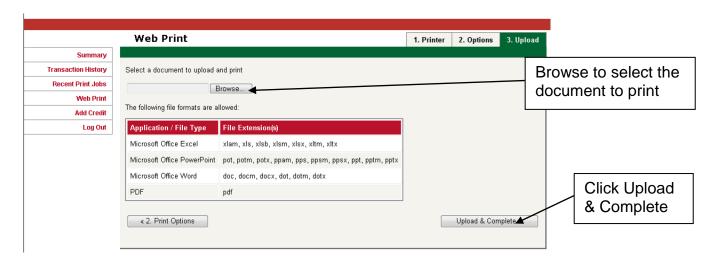

6. Click on 3. Upload Document:

7. Click on **Browse** to select the document that you want to print. You can also see from the screenshot below that you can only print certain types of documents.

Once you have selected your file click **Upload & Complete**: