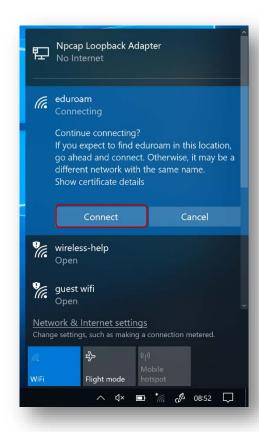

## **Windows Wireless Configuration**

This guide is for Windows 10, for assistance with older versions of windows, please visit the library desk at your campus, or call the IS Service Desk on 0131 455 3000.

#### Step 1:

- Select the Wi-Fi icon in the bottom right of your screen
- Select eduroam

# Step 2:

- Enter username and password
- Students username: MatriculationNumber@live.napier.ac.uk
- **Staff** username: *StaffNumber*@napier.ac.uk
- Select **OK**



### Step 3:

Select Connect



## **Troubleshooting**

If you are still having difficulty, please take your device to the library desk at either Sighthill, Craiglockhart, or Merchiston Campuses.

You may also phone the IS Service Desk on 0131 455 3000 for assistance.