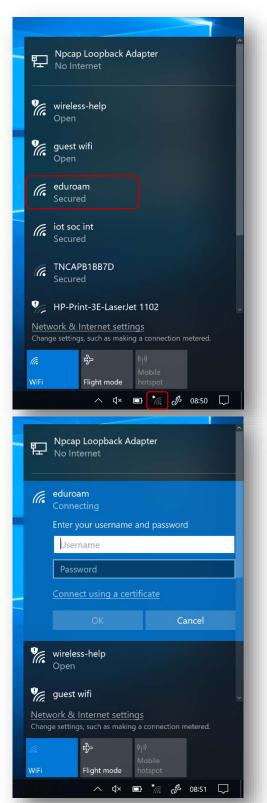

#### Step 1:

- Select the Wi-Fi icon in the bottom right of your screen
- Select eduroam

# Step 2:

- Enter username and password
- Students username: MatriculationNumber@live.napier.ac.uk
- **Staff** username: *StaffNumber*@napier.ac.uk
- Select **OK**